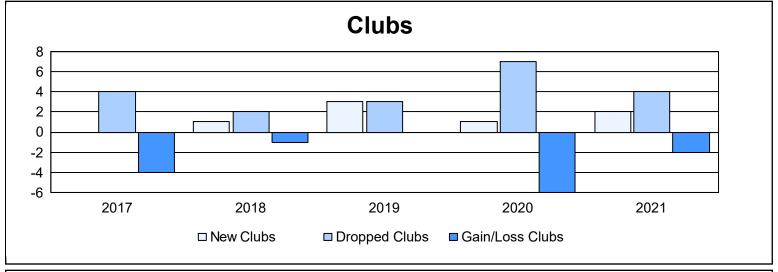

| Year      | New<br>Clubs | Dropped<br>Clubs | Gain/<br>Loss<br>Clubs | New<br>Members | Charter<br>Members | Reinstate<br>Members | Transfer<br>Members | Total<br>Member<br>Added | Total<br>Members<br>Dropped | Gain/<br>Loss<br>Members |
|-----------|--------------|------------------|------------------------|----------------|--------------------|----------------------|---------------------|--------------------------|-----------------------------|--------------------------|
| 2016-2017 | 0            | 4                | -4                     | 285            | 6                  | 4                    | 8                   | 303                      | 327                         | -24                      |
| 2017-2018 | 1            | 2                | -1                     | 203            | 22                 | 4                    | 15                  | 244                      | 258                         | -14                      |
| 2018-2019 | 3            | 3                | 0                      | 157            | 88                 | 8                    | 6                   | 259                      | 241                         | 18                       |
| 2019-2020 | 1            | 7                | -6                     | 131            | 25                 | 29                   | 8                   | 193                      | 326                         | -133                     |
| 2020-2021 | 2            | 4                | -2                     | 75             | 43                 | 16                   | 9                   | 143                      | 189                         | -46                      |
| Average   | 1            | 4                | -3                     | 170            | 37                 | 12                   | 9                   | 228                      | 268                         | -40                      |