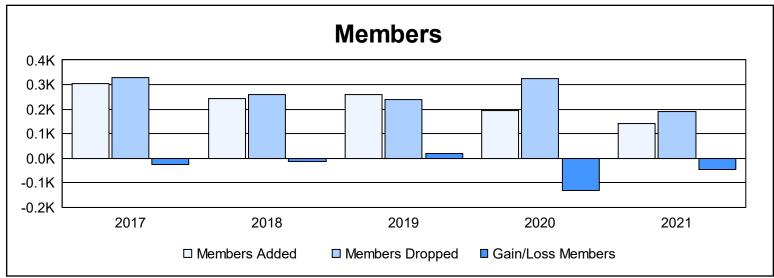

| Year      | New<br>Clubs | Dropped<br>Clubs | Gain/<br>Loss<br>Clubs | New<br>Members | Charter<br>Members | Reinstate<br>Members | Transfer<br>Members | Total<br>Member<br>Added | Total<br>Members<br>Dropped | Gain/<br>Loss<br>Members |
|-----------|--------------|------------------|------------------------|----------------|--------------------|----------------------|---------------------|--------------------------|-----------------------------|--------------------------|
| 2016-2017 | 0            | 4                | -4                     | 285            | 6                  | 4                    | 8                   | 303                      | 327                         | -24                      |
| 2017-2018 | 1            | 2                | -1                     | 203            | 22                 | 4                    | 15                  | 244                      | 258                         | -14                      |
| 2018-2019 | 3            | 3                | 0                      | 157            | 88                 | 8                    | 6                   | 259                      | 241                         | 18                       |
| 2019-2020 | 1            | 7                | -6                     | 131            | 25                 | 29                   | 8                   | 193                      | 326                         | -133                     |
| 2020-2021 | 2            | 4                | -2                     | 75             | 43                 | 16                   | 9                   | 143                      | 189                         | -46                      |
| Average   | 1            | 4                | -3                     | 170            | 37                 | 12                   | 9                   | 228                      | 268                         | -40                      |